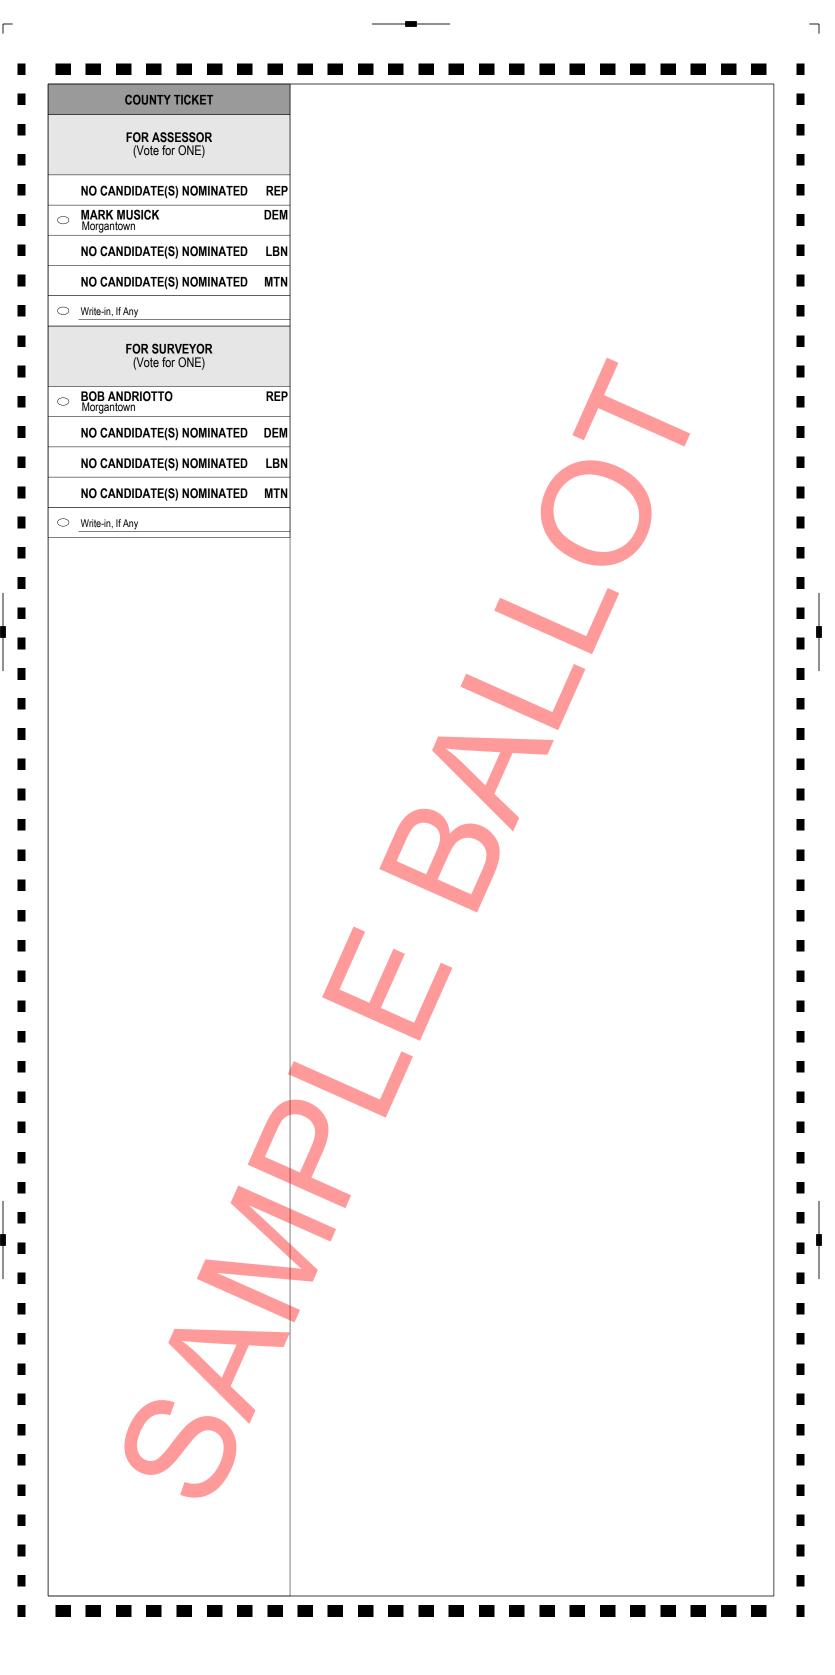

| М                                                                                                                                                                         | onongalia County, WV                                                                                                                                                                                                                                                                           |                                               | OFFICIAL BALLOT  General Election                     |     | November 3, 20                                                                          | 020                 |  |
|---------------------------------------------------------------------------------------------------------------------------------------------------------------------------|------------------------------------------------------------------------------------------------------------------------------------------------------------------------------------------------------------------------------------------------------------------------------------------------|-----------------------------------------------|-------------------------------------------------------|-----|-----------------------------------------------------------------------------------------|---------------------|--|
| INSTRUCTIONS TO VOTER  To vote you must darken the oval (  completely next to the candidate or issue of your choice.  To vote you must darken the oval (  of your choice) |                                                                                                                                                                                                                                                                                                |                                               | STATE TICKET                                          |     | STATE TICKET                                                                            |                     |  |
|                                                                                                                                                                           |                                                                                                                                                                                                                                                                                                |                                               | FOR AUDITOR<br>(Vote for ONE)                         | FOR | MEMBER OF HOUSE OF DELEGATES<br>51ST DELEGATE DISTRICT<br>(Vote For Not More Than FIVE) |                     |  |
|                                                                                                                                                                           | NATIONAL TICKET                                                                                                                                                                                                                                                                                | 0                                             | JOHN "JB" MCCUSKEY REP<br>Charleston Kanawha Co.      | 0   | ZACH LEMAIRE<br>Morgantown Mononga                                                      | RE                  |  |
| _                                                                                                                                                                         | FOR PRESIDENT                                                                                                                                                                                                                                                                                  | 0                                             | MARY ANN ROEBUCK CLAYTOR DEM<br>St Albans Kanawha Co. | 0   | CINDY FRICH Morgantown Mononga                                                          | RE                  |  |
|                                                                                                                                                                           | (Vote for ONE)                                                                                                                                                                                                                                                                                 |                                               | NO CANDIDATE(S) NOMINATED LBN                         | 0   | JUSTIN S. WHITE Morgantown Mononga                                                      | RE                  |  |
| 0                                                                                                                                                                         | DONALD J. TRUMP Palm Beach, FL                                                                                                                                                                                                                                                                 | )                                             | NO CANDIDATE(S) NOMINATED MTN                         | 0   | TODD STAINBROOK Morgantown Mononga                                                      | RE                  |  |
|                                                                                                                                                                           | MICHAEL R. PENCE<br>Indianapolis, IN                                                                                                                                                                                                                                                           | 0                                             | Write-in, If Any                                      | 0   | JOE STATLER Core Mononga                                                                | RE<br>alia C        |  |
| 0                                                                                                                                                                         | JOSEPH R. BIDEN Wilmington, DE                                                                                                                                                                                                                                                                 | 1                                             | FOR TREASURER                                         | 0   | BARBARA EVANS FLEISCHAUER<br>Morgantown Mononga                                         | <b>DE</b><br>alia C |  |
|                                                                                                                                                                           | KAMALA D. HARRIS<br>Los Angeles, CA                                                                                                                                                                                                                                                            |                                               | (Vote for ONE)                                        | 0   | JOHN WILLIAMS<br>Morgantown Mononga                                                     | <b>DE</b><br>alia C |  |
| 0                                                                                                                                                                         | JO JORGENSEN LBI<br>Greenville, SC                                                                                                                                                                                                                                                             | 0                                             | RILEY MOORE REP<br>Harpers Ferry Jefferson Co.        | 0   | DANIELLE WALKER Morgantown Mononga                                                      | <b>DE</b><br>alia C |  |
|                                                                                                                                                                           | JEREMY "SPIKE" COHEN<br>Little River, SC                                                                                                                                                                                                                                                       | 0                                             | JOHN D. PERDUE DEM Kanawha Co.                        | 0   | RODNEY A PYLES<br>Morgantown Mononga                                                    | <b>DE</b><br>alia C |  |
| 0                                                                                                                                                                         | HOWIE HAWKINS Syracuse, NY                                                                                                                                                                                                                                                                     | 1                                             | NO CANDIDATE(S) NOMINATED LBN                         | 0   | EVAN HANSEN<br>Morgantown Mononga                                                       | <b>DE</b><br>alia C |  |
|                                                                                                                                                                           | ANGELA WALKER<br>Florence, SC                                                                                                                                                                                                                                                                  |                                               | NO CANDIDATE(S) NOMINATED MTN                         |     | NO CANDIDATE(S) NOMINATED                                                               | LE                  |  |
| 0                                                                                                                                                                         | Write-in, If Any                                                                                                                                                                                                                                                                               | 0                                             | Write-in, If Any                                      |     | NO CANDIDATE(S) NOMINATED                                                               | MT                  |  |
|                                                                                                                                                                           | FOR U.S. SENATOR                                                                                                                                                                                                                                                                               | FC                                            | OR COMMISSIONER OF AGRICULTURE                        | 0   | Write-in, If Any                                                                        |                     |  |
|                                                                                                                                                                           | (Vote for ONE)                                                                                                                                                                                                                                                                                 |                                               | (Vote for ONE)                                        | 0   | Write-in, If Any                                                                        |                     |  |
| 0                                                                                                                                                                         | SHELLEY MOORE CAPITO Charleston RE Kanawha Co                                                                                                                                                                                                                                                  | <u>.                                     </u> | KENT LEONHARDT REP<br>Fairview Monongalia Co.         | 0   | Write-in, If Any                                                                        |                     |  |
| 0                                                                                                                                                                         | PAULA JEAN SWEARENGIN<br>Sophia Raleigh Co                                                                                                                                                                                                                                                     |                                               | BOB BEACH DEM Monongalia Co.                          | 0   | Write-in, If Any                                                                        |                     |  |
| 0                                                                                                                                                                         | DAVID MORAN LBI<br>Eglon Preston Co                                                                                                                                                                                                                                                            | <b>1</b><br>).                                | NO CANDIDATE(S) NOMINATED LBN                         | 0   | Write-in, If Any                                                                        |                     |  |
|                                                                                                                                                                           | NO CANDIDATE(S) NOMINATED MT                                                                                                                                                                                                                                                                   | 1                                             | NO CANDIDATE(S) NOMINATED MTN                         |     | COUNTY TICKET                                                                           |                     |  |
| 0                                                                                                                                                                         | Write-in, If Any                                                                                                                                                                                                                                                                               | 0                                             | Write-in, If Any                                      |     | FOR COUNTY COMMISSIONER (Vote for ONE)                                                  |                     |  |
| FC                                                                                                                                                                        | OR U.S. HOUSE OF REPRESENTATIVES 1ST CONGRESSIONAL DISTRICT                                                                                                                                                                                                                                    |                                               | FOR ATTORNEY GENERAL                                  | Not | more than one resident of any magist district may be elected.                           |                     |  |
|                                                                                                                                                                           | (Vote for ONE)                                                                                                                                                                                                                                                                                 |                                               | (Vote for ONE)                                        | 0   | ED HAWKINS<br>Morgantown Eastern                                                        |                     |  |
| 0                                                                                                                                                                         | DAVID B MCKINLEY Wheeling Ohio Co                                                                                                                                                                                                                                                              | ).                                            | PATRICK MORRISEY Harpers Ferry Jefferson Co.          | 0   | JEFF ARNETT<br>Morgantown Eastern                                                       | <b>DE</b><br>Distr  |  |
| 0                                                                                                                                                                         | NATALIE CLINE DEI Ohio Co                                                                                                                                                                                                                                                                      |                                               | SAM BROWN PETSONK DEM Fayette Co.                     |     | NO CANDIDATE(S) NOMINATED                                                               | LE                  |  |
|                                                                                                                                                                           | NO CANDIDATE(S) NOMINATED LBI                                                                                                                                                                                                                                                                  | 1                                             | NO CANDIDATE(S) NOMINATED LBN                         |     | NO CANDIDATE(S) NOMINATED                                                               | MT                  |  |
|                                                                                                                                                                           | NO CANDIDATE(S) NOMINATED MT                                                                                                                                                                                                                                                                   | ١                                             | NO CANDIDATE(S) NOMINATED MTN                         | 0   | Write-in, If Any                                                                        |                     |  |
| 0                                                                                                                                                                         | Write-in, If Any                                                                                                                                                                                                                                                                               | 0                                             | Write-in, If Any                                      |     | FOR PROSECUTING ATTORNEY (Vote for ONE)                                                 |                     |  |
|                                                                                                                                                                           | STATE TICKET                                                                                                                                                                                                                                                                                   |                                               | FOR STATE SENATOR 2ND SENATORIAL DISTRICT             |     | (Vote for ONE)                                                                          |                     |  |
|                                                                                                                                                                           | FOR GOVERNOR<br>(Vote for ONE)                                                                                                                                                                                                                                                                 |                                               | (Vote for ONE)                                        |     | NO CANDIDATE(S) NOMINATED                                                               | RE                  |  |
|                                                                                                                                                                           |                                                                                                                                                                                                                                                                                                | 0                                             | MIKE MARONEY REP<br>Glen Dale Marshall Co.            | 0   | PERRI JO DECHRISTOPHER Star City                                                        | DE                  |  |
| 0                                                                                                                                                                         | JIM JUSTICE RELEVISION Greenbrier Co                                                                                                                                                                                                                                                           | 1.                                            | JOSH GARY DEM Mcmechen Marshall Co.                   |     | NO CANDIDATE(S) NOMINATED                                                               | LB                  |  |
| 0                                                                                                                                                                         | BEN SALANGO Charleston  Charleston | ).                                            | NO CANDIDATE(S) NOMINATED LBN                         |     | NO CANDIDATE(S) NOMINATED                                                               | MT                  |  |
| 0                                                                                                                                                                         | ERIKA KOLENICH Buckhannon Upshur Co                                                                                                                                                                                                                                                            | ).                                            | NO CANDIDATE(S) NOMINATED MTN                         | 0   | Write-in, If Any                                                                        |                     |  |
| 0                                                                                                                                                                         | DANIEL P. "DANNY" LUTZ JR MT<br>Charles Town Jefferson Co                                                                                                                                                                                                                                      | 0                                             | Write-in, If Any                                      |     | FOR SHERIFF<br>(Vote for ONE)                                                           |                     |  |
| 0                                                                                                                                                                         | Write-in, If Any                                                                                                                                                                                                                                                                               |                                               | ,                                                     |     | (VOIG IOI OINE)                                                                         |                     |  |
|                                                                                                                                                                           | FOR SECRETARY OF STATE (Vote for ONE)                                                                                                                                                                                                                                                          |                                               |                                                       |     | NO CANDIDATE(S) NOMINATED PERRY PALMER                                                  | RE                  |  |
|                                                                                                                                                                           | MAC WARNER RE                                                                                                                                                                                                                                                                                  |                                               |                                                       |     | Morgantown  NO CANDIDATE(S) NOMINATED                                                   | LE                  |  |
| 0                                                                                                                                                                         | Charleston Kanawha Co                                                                                                                                                                                                                                                                          | 1                                             |                                                       |     | NO CANDIDATE(S) NOMINATED                                                               | MT                  |  |
|                                                                                                                                                                           | Charleston Kanawha Co NO CANDIDATE(S) NOMINATED LBI                                                                                                                                                                                                                                            |                                               |                                                       |     | Write-in, If Any                                                                        |                     |  |
|                                                                                                                                                                           | NO CANDIDATE(S) NOMINATED MTI                                                                                                                                                                                                                                                                  | -                                             |                                                       |     | ,                                                                                       |                     |  |
| 0                                                                                                                                                                         | Write-in, If Any                                                                                                                                                                                                                                                                               |                                               |                                                       |     |                                                                                         |                     |  |
| _                                                                                                                                                                         |                                                                                                                                                                                                                                                                                                |                                               |                                                       |     | VOTE BOTH SIDES                                                                         |                     |  |
|                                                                                                                                                                           |                                                                                                                                                                                                                                                                                                |                                               |                                                       |     |                                                                                         |                     |  |
|                                                                                                                                                                           |                                                                                                                                                                                                                                                                                                | 1                                             |                                                       |     |                                                                                         | 44                  |  |