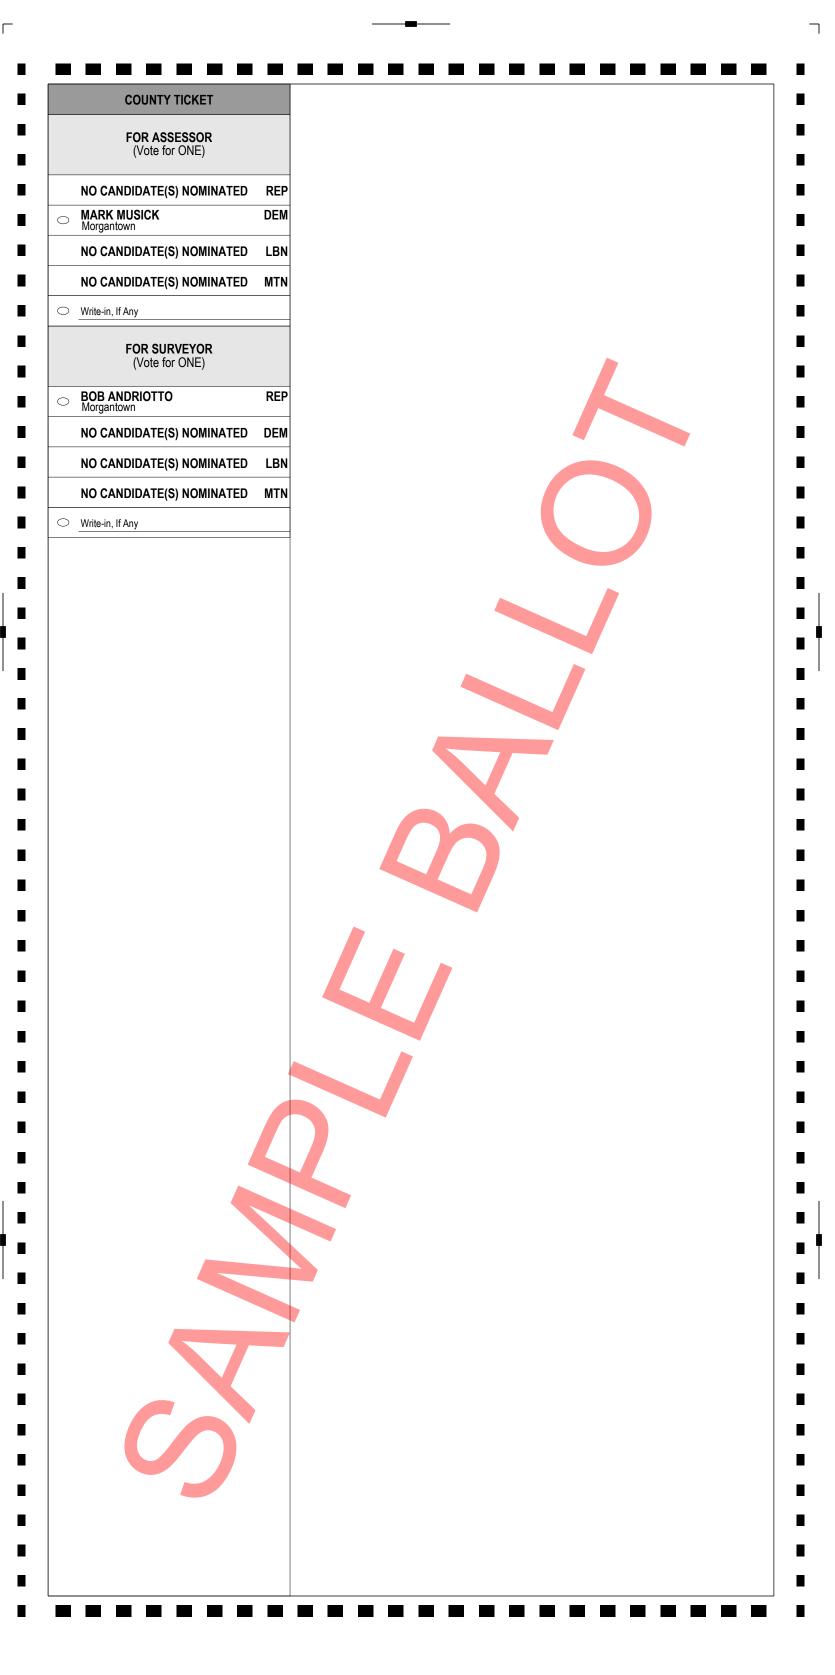

| Mo       | onongalia County, WV                                                                                               |    | OFFICIAL BALLOT  General Election                     |                                                                                       | November 3, 2020                                            |  |
|----------|--------------------------------------------------------------------------------------------------------------------|----|-------------------------------------------------------|---------------------------------------------------------------------------------------|-------------------------------------------------------------|--|
|          | NSTRUCTIONS TO VOTER To vote you must darken the oval ( ) completely next to the candidate or issue f your choice. |    | STATE TICKET                                          | FOR MEMBER OF HOUSE OF DELEGATES 51ST DELEGATE DISTRICT (Vote For Not More Than FIVE) |                                                             |  |
| com      |                                                                                                                    |    | FOR AUDITOR<br>(Vote for ONE)                         |                                                                                       |                                                             |  |
|          | NATIONAL TICKET                                                                                                    | 0  | JOHN "JB" MCCUSKEY Charleston REP Kanawha Co.         | 0                                                                                     | ZACH LEMAIRE REF<br>Morgantown Monongalia Co                |  |
|          | FOR PRESIDENT                                                                                                      | 0  | MARY ANN ROEBUCK CLAYTOR DEM<br>St Albans Kanawha Co. | 0                                                                                     | CINDY FRICH REI<br>Morgantown Monongalia Co                 |  |
|          | (Vote for ONE)                                                                                                     |    | NO CANDIDATE(S) NOMINATED LBN                         | 0                                                                                     | JUSTIN S. WHITE Morgantown  REF Monongalia Co               |  |
| 0        | DONALD J. TRUMP Palm Beach, FL                                                                                     |    | NO CANDIDATE(S) NOMINATED MTN                         | 0                                                                                     | TODD STAINBROOK Morgantown Monongalia Co                    |  |
|          | MICHAEL R. PENCE<br>Indianapolis, IN                                                                               | 0  | Write-in, If Any                                      | 0                                                                                     | JOE STATLER Core Monongalia Co                              |  |
| 0        | JOSEPH R. BIDEN Wilmington, DE KAMALA D. HARRIS                                                                    |    | FOR TREASURER<br>(Vote for ONE)                       | 0                                                                                     | BARBARA EVANS FLEISCHAUER DEN<br>Morgantown Monongalia Co   |  |
|          | Los Angeles, CA                                                                                                    |    | ,                                                     | 0                                                                                     | JOHN WILLIAMS DEM<br>Morgantown Monongalia Co               |  |
| 0        | JO JORGENSEN LBN Greenville, SC JEREMY "SPIKE" COHEN                                                               | 0  | RILEY MOORE REP<br>Harpers Ferry Jefferson Co.        | 0                                                                                     | DANIELLE WALKER Morgantown Monongalia Co                    |  |
|          | Little River, SC                                                                                                   | 0  | JOHN D. PERDUE<br>Cross Lanes DEM<br>Kanawha Co.      | 0                                                                                     | RODNEY A PYLES Monongalia Co                                |  |
| 0        | HOWIE HAWKINS MTN<br>Syracuse, NY<br>ANGELA WALKER                                                                 |    | NO CANDIDATE(S) NOMINATED LBN                         | 0                                                                                     | Morgantown DEN Monongalia Co                                |  |
|          | Florence, SC                                                                                                       |    | NO CANDIDATE(S) NOMINATED MTN                         |                                                                                       | NO CANDIDATE(S) NOMINATED LBN                               |  |
| 0        | Write-in, If Any                                                                                                   | 0  | Write-in, If Any                                      |                                                                                       | NO CANDIDATE(S) NOMINATED MTM                               |  |
|          | FOR U.S. SENATOR<br>(Vote for ONE)                                                                                 | FC | R COMMISSIONER OF AGRICULTURE<br>(Vote for ONE)       | 0                                                                                     | Write-in, If Any                                            |  |
|          | ,                                                                                                                  |    | KENT LEONHARDT REP                                    | 0                                                                                     | Write-in, If Any                                            |  |
| 0        | Charleston Kanawha Co.                                                                                             | 0  | Fairview Monongalia Co.                               | 0                                                                                     | Write-in, If Any                                            |  |
| 0        | PAULA JEAN SWEARENGIN Raleigh Co.                                                                                  | 0  | BOB BEACH<br>Morgantown DEM<br>Monongalia Co.         | 0                                                                                     | Write-in, If Any                                            |  |
| 0        | DAVID MORAN LBN<br>Eglon Preston Co.                                                                               |    | NO CANDIDATE(S) NOMINATED LBN                         | 0                                                                                     | Write-in, If Any                                            |  |
|          | NO CANDIDATE(S) NOMINATED MTN                                                                                      |    | NO CANDIDATE(S) NOMINATED MTN                         |                                                                                       | FOR COUNTY COMMISSIONER                                     |  |
| 0        | Write-in, If Any                                                                                                   | 0  | Write-in, If Any                                      | Not                                                                                   | (Vote for ONE) t more than one resident of any magisterial  |  |
| FO       | OR U.S. HOUSE OF REPRESENTATIVES  1ST CONGRESSIONAL DISTRICT                                                       |    | FOR ATTORNEY GENERAL<br>(Vote for ONE)                |                                                                                       | district may be elected.  ED HAWKINS REI                    |  |
|          | (Vote for ONE)  DAVID B MCKINLEY REP                                                                               |    | PATRICK MORRISEY REP                                  | 0                                                                                     | Morgantown Eastern District  JEFF ARNETT DEM                |  |
| <u> </u> | Wheeling Ohio Co.  NATALIE CLINE DEM                                                                               | 0  | Harpers Ferry Jefferson Co.  SAM BROWN PETSONK DEM    | 0                                                                                     | Morgantown Eastern District                                 |  |
| <u> </u> | Wheeling Ohio Co.                                                                                                  | 0  | Edm <mark>ond Fayette Co.</mark>                      |                                                                                       | NO CANDIDATE(S) NOMINATED LBN                               |  |
|          | NO CANDIDATE(S) NOMINATED LBN                                                                                      |    | NO CANDIDATE(S) NOMINATED LBN                         | _                                                                                     | NO CANDIDATE(S) NOMINATED MTN                               |  |
|          | NO CANDIDATE(S) NOMINATED MTN                                                                                      |    | NO CANDIDATE(S) NOMINATED MTN                         | 0                                                                                     | Write-in, If Any                                            |  |
| <u> </u> | Write-in, If Any                                                                                                   | 0  | Write-in, If Any                                      |                                                                                       | FOR PROSECUTING ATTORNEY<br>(Vote for ONE)                  |  |
|          | STATE TICKET                                                                                                       |    | FOR STATE SENATOR  13TH SENATORIAL DISTRICT           |                                                                                       | ·                                                           |  |
|          | FOR GOVERNOR<br>(Vote for ONE)                                                                                     |    | (Vote for ONE)  REBECCA POLIS  REP                    |                                                                                       | NO CANDIDATE(S) NOMINATED REF<br>PERRI JO DECHRISTOPHER DEM |  |
|          | JIM JUSTICE REP                                                                                                    | 0  | Fairmont Marion Co.  MIKE CAPUTO DEM                  | 0                                                                                     | Star City                                                   |  |
| <u> </u> | Lewisburg Greenbrier Co.  BEN SALANGO DEM                                                                          | 9  | Rivesville Marion Co.                                 |                                                                                       | NO CANDIDATE(S) NOMINATED LBN                               |  |
| 0        | Charleston Kanawha Co.  ERIKA KOLENICH LBN                                                                         |    | NO CANDIDATE(S) NOMINATED LBN                         |                                                                                       | NO CANDIDATE(S) NOMINATED MTN                               |  |
| <u> </u> | Buckhannon Upshur Co.  DANIEL P. "DANNY" LUTZ JR MTN                                                               |    | NO CANDIDATE(S) NOMINATED MTN                         | 0                                                                                     | Write-in, If Any                                            |  |
| 0 0      | Charles Town Jefferson Co.                                                                                         | 0  | Write-in, If Any                                      |                                                                                       | FOR SHERIFF<br>(Vote for ONE)                               |  |
|          | Write-in, If Any                                                                                                   |    |                                                       |                                                                                       | NO CANDIDATE(S) NOMINATED REF                               |  |
|          | FOR SECRETARY OF STATE<br>(Vote for ONE)                                                                           |    |                                                       | 0                                                                                     | NO CANDIDATE(S) NOMINATED REI PERRY PALMER Morgantown       |  |
| 0        | MAC WARNER REP Charleston Kanawha Co.                                                                              |    |                                                       |                                                                                       | NO CANDIDATE(S) NOMINATED LBI                               |  |
| 0        | NATALIE TENNANT Charleston  Kanawha Co.  Kanawha Co.                                                               |    |                                                       |                                                                                       | NO CANDIDATE(S) NOMINATED MTI                               |  |
|          | NO CANDIDATE(S) NOMINATED LBN                                                                                      |    |                                                       | 0                                                                                     | Write-in, If Any                                            |  |
|          | NO CANDIDATE(S) NOMINATED MTN                                                                                      |    |                                                       |                                                                                       |                                                             |  |
| 0        | Write-in, If Any                                                                                                   |    |                                                       |                                                                                       |                                                             |  |
|          |                                                                                                                    |    |                                                       |                                                                                       | VOTE BOTH SIDES                                             |  |
|          |                                                                                                                    |    |                                                       |                                                                                       |                                                             |  |
|          |                                                                                                                    |    | POLL CLERKS                                           |                                                                                       | 2A<br>Typ:01 Seg:0002 Spl:01                                |  |